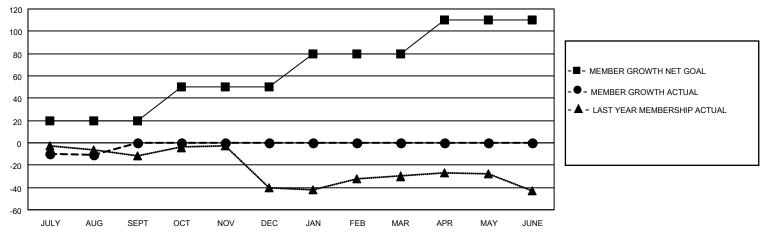

#### GOALS AND ACTUAL MEMBERS CUMULATIVE

| DROPPED CLUBS: 0 |    | 4 CLUBS OF 56 ADDED 1 OR<br>MORE NEW MEMBERS | GENDER DISTRIBUTION                |              |  |
|------------------|----|----------------------------------------------|------------------------------------|--------------|--|
|                  |    | MORE NEW MEMBERS                             | MALE 763 (66.64%)                  |              |  |
|                  |    |                                              | FEMALE                             | 382 (33.36%) |  |
| DROPPED MEMBERS  |    |                                              | NON BINARY                         | 0 (0.00%)    |  |
|                  |    |                                              | PREFER NOT TO ANSWER               | 0 (0.00%)    |  |
| DECEASED         | 1  |                                              |                                    |              |  |
| CLUB CANCELLED   | 0  | CLICK HERE FOR CUMULATIVE                    | TOTAL FAMILY UNIT MEMBERS 157      |              |  |
| OTHER            | 14 | MEMBERSHIP DATA                              |                                    |              |  |
| TOTAL            | 15 |                                              | FAMILY MEMBERS PAYING HALF DUES 81 |              |  |
|                  |    |                                              |                                    |              |  |